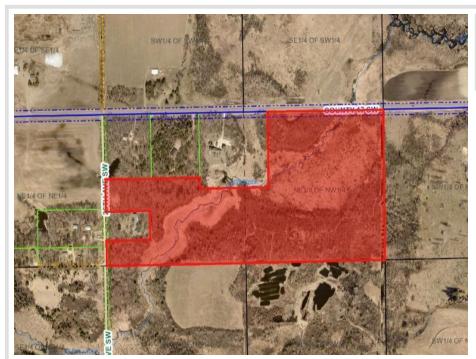

MLS 6722131 Lake Land

\$224,900

57.18 Acres Raw Land

5650 25th Avenue Pequot Lakes MN 56472

Waterfront: Unnamed Lake

Status: Active

## **Additional Details:**

Lot Acres57.18Lot DimensionsIrregularSchool District2174Taxes\$710Taxes with Assessments\$710Tax Year2025