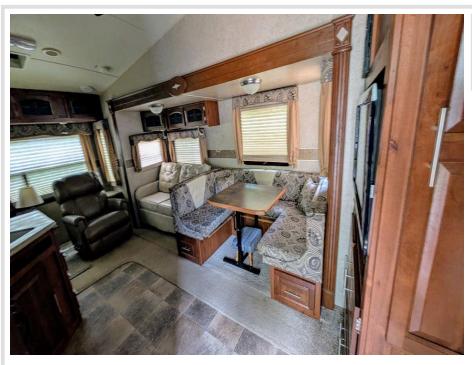

## **Description:**

This lot is located in Whitebirch Cluster 2. This gated seasonal resort is open from April to November with lake access less than 2 miles away. Park has great amenities including a dock slip on Pelican, game room, pool and hot tub. The lot includes the 2014 Rockwood Ultra Trailer that sleeps 6. This is a fantastic opportunity to enjoy the Brainerd Lakes area at a reasonable price.