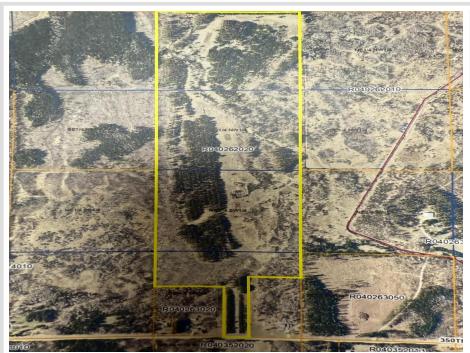

MLS 6722228 Land

\$395,000

139 Acres Raw Land

26062 350th Street Sebeka MN 56477

Status: Active

## **Additional Details:**

Lot Acres 139

Lot Dimensions 1320 x 5280

School District 821 **Taxes** \$1,958 Taxes with Assessments \$1,958 Tax Year 2025

## **Driving Directions:**

From Huntersville, go east on 18 (Huntersville Rd.) for 5 miles. Go left (east) on 350th St. 1 mile to sign on left. From Nimrod take 18 north out of town for .6 of a mile to Huntersville Rd. Turn left on 18 and go 6.6 miles to 350th St., turn right for 1 mile to sign on left.