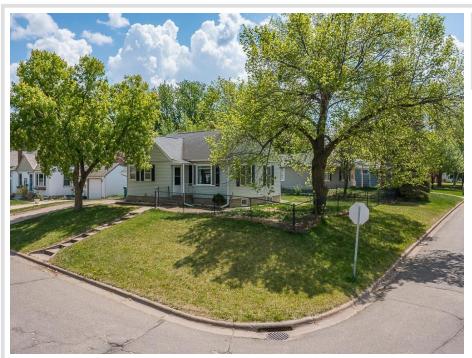

MLS 6722435 Residential

\$244,900

1,824 sq ft 3 bedrooms 2 baths

115 Birchridge Drive Brainerd MN 56401

Status: Pending

## **Description:**

Looking for a home that checks all the boxes? This charming property at 115 Birchridge Drive sits on a desirable corner lot, offering a fenced backyard, a private 12x12 patio, and easy access to medical, shopping, and recreational trails. Inside, the home has seen plenty of thoughtful updates, including flooring in the kitchen and entry, new light fixtures, and handy kitchen and bathroom upgrades like new faucets, a reverse osmosis system, and garbage disposal. Energy efficiency is covered too with a new furnace, tankless water heater (endless hot water), water softener, and a smart Nest thermostat. There's also a spacious attic for extra storage, and the lower level is ready for a third bedroom by adding an egress window. Plus, you'll appreciate the newer gutters and budget-friendly utilities, keeping homeownership simple and stress-free. Average Center Point: \$130, BPU: \$120