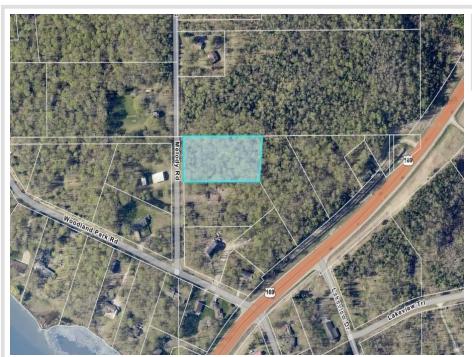

MLS 6722489 Land

\$75,900

1.9 Acres Raw Land

TBDXXX Melody Rd Grand Rapids MN 55744

Status: Active

## **Description:**

Looking for the perfect spot to build your dream home or cabin? This property is ready for your vision to come to life. Located just a short distance from town and across the road from beautiful Pokegama Lake, you'll enjoy easy access to both nature and amenities. The lot features a paved tar road, making it convenient year-round, and boasts a mix of beautiful wooded areas with multiple potential building sites. With public utilities available, you'll have everything you need to get started. Whether you're looking for a peaceful retreat or a permanent residence, this land offers the perfect canvas for your dream home. Don't miss out on this amazing opportunity—schedule a visit today! Additional adjoining land available MLS#6639776

## **Driving Directions:**

169 s to woodland heights rd to melody rd

Listed By: EDGE OF THE WILDERNESS REALTY

Affinity Real Estate Inc. participates in the Regional Multiple Listing Service of Minnesota, Inc Broker Reciprocity (sm) program, allowing us to display other broker's listings on our website. All properties are subject to prior sale, change or withdrawal.