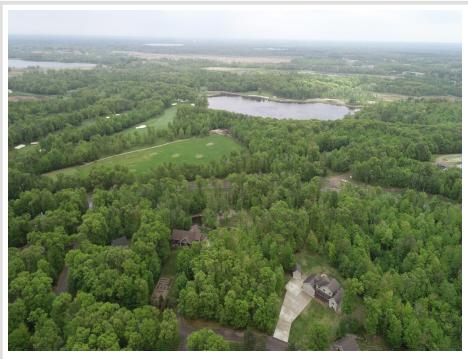

## **Description:**

Discover 1.6 acres of serene, wooded land with no builder restrictions, perfect for your dream home. Utilities including natural gas, city sewer, and electric are conveniently available at Maplewood Drive. Enjoy deeded access to beautiful Dade Lake and proximity to the renowned Maddens Classic Golf Course. Bring your vision to life in this idyllic setting!