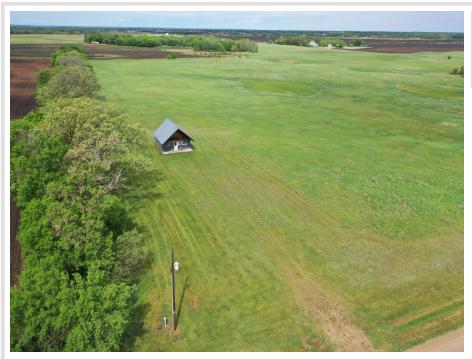

## **Description:**

Located northeast of Parkers Prairie and southwest of Bertha in the heart of Otter Tail County lies this "clean slate" property featuring a well-built 1-bedroom, 1-bath home or cabin that's ready for your finishing touches. When I say "clean slate," I mean this property offers the ideal foundation to create your dream setup from the ground up. Currently consisting of open hay ground, the possibilities are endless. Keep it as-is, or shape it to fit your vision—whether that means planting trees, building a garden, creating paddocks for livestock, turning it into a hobby farm, or developing a wildlife sanctuary. This land is truly a blank canvas waiting for your ideas.

If you're looking for a peaceful property with home/cabin utilities in place—well, septic, and power—that you can make entirely your own, this one is worth a serious look. It's competitively priced and ready for its next chapter. Come see the potential for yourself.

- \*Located in Otter Tail County between Parkers Prairie and Bertha, MN
- \*1 bed, 1 bath home/cabin with well, septic, and power already in place
- \*Open hay ground offers a blank canvas for development or recreation
- \*Ideal for creating a hobby farm, wildlife sanctuary, or peaceful rural retreat
- \*Potential for paddocks, gardens, tree planting, or food plots
- \*Situated just north of the Wing River in a prime wildlife area
- \*Frequent deer, turkey, and pheasant activity observed on and around the property