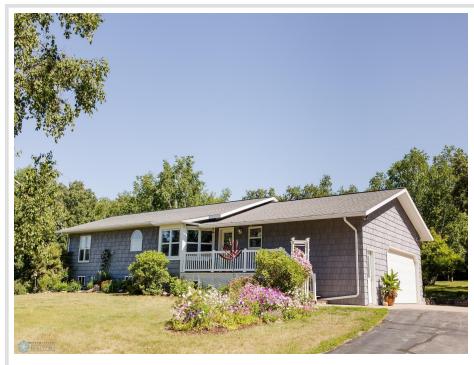

## **Description:**

Great rural property near Detroit Lakes! With great views, approximately 2.3 acres of land, and a solid home this is a great way to experience rural living without a lot of maintenance! As you drive up the fully asphalt driveway, you'll immediately notice the park-like yard and upgraded siding that showcase the quality and attention to detail put into this property. Inside, the brilliant bay window offers stunning views of the Pelican River Watershed and a chance to witness wildlife up close. The home boasts 3 bedrooms on the same level (4th BR in Basement) and multiple gathering areas perfect for entertaining. Have the option to be self sufficient with both wood or propane heat...and the 2 Stall attached garage makes winters much more manageable! Need more space? The owners would sell up to 9 acres as well as the additional shops behind this property for a reasonable cost!

## Additional Details:

| Year Built             | 1988      |
|------------------------|-----------|
| Lot Acres              | 2.3       |
| Lot Dimensions         | Irregular |
| Garage Stalls          | 2         |
| School District        | 22        |
| Taxes                  | \$2,025   |
| Taxes with Assessments | \$2,316   |
| Tax Year               | 2025      |