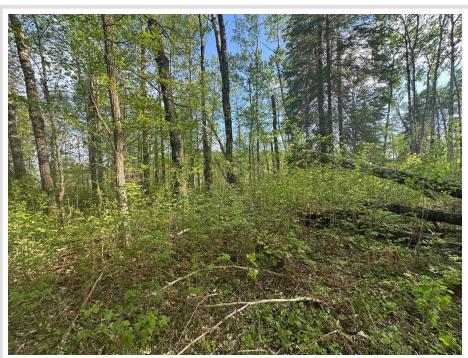

## **Description:**

Here's a great hunting property with excellent habitat diversity. This property is secluded yet offers ample road frontage. The timber consists of hardwoods and pines of varying ages, creating an ideal habitat for bedding. Deer, bear, turkey, and small game thrive in the diverse habitat, which features a creek/stream at the back of the property. This property is perfect for outdoor enthusiasts, as it is conveniently situated near numerous lakes, making it ideal for those who enjoy fishing and other water-based recreational activities. Additionally, you'll find plenty of public hunting land nearby.