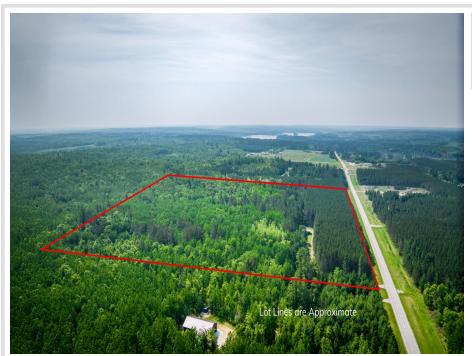

## **Description:**

Looking for your Private 40-Acre Escape Near Lake Itasca? Located just minutes from the north entrance of Lake Itasca State Park, this property offers endless potential. Secluded by mature trees, the 2-bedroom, 1-bath manufactured home (24x40) is being sold furnished and includes recent upgrades - appliances (4 yrs), forced-air furnace (1 yr), and window AC units. The home is serviced by a drilled well and holding tank with water draining to a field system. Outbuildings include a 30x80 steel-sided shed that includes a 14x42 lean-to. Featuring in-floor heat in the finished front half (wood boiler) and cold storage in the back. Also included is a 16x30 concrete pavilion with secure storage. Has a bonus bunkhouse that sleeps 4. Permanent outhouse with concrete floor and vault toilet. With 2 large food plots, 3 permanent deer stands (with LP heaters), bear proof shed for the corn filled gravity box and abundant wildlife, the land is a hunter's dream. There have been many trophy deer taken off of this land. With its peaceful setting, proximity to the park, and turnkey condition make it equally appealing as a quiet retreat or recreational getaway.

## **Additional Details:**

Year Built 1978 Lot Acres 40

Lot Dimensions 1306 x1313x1306x1314

Garage Stalls 2
School District 2311
Taxes \$846
Taxes with Assessments \$900
Tax Year 2025