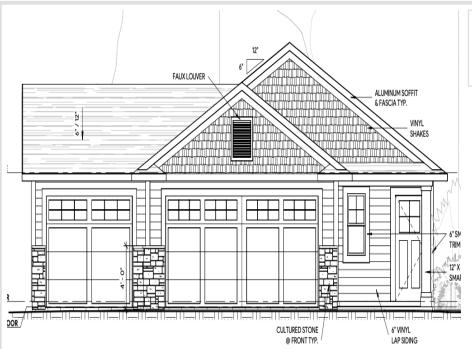

## **Description:**

This one-level Dogwood XL plan is under construction. This is a slab home with two bedrooms, two bathrooms and a three car garage. Primary bedroom ensuite with a spacious walk-in closet. The kitchen has a large center island, stainless steel appliance package, LVP flooring and custom cabinetry. Enjoy the peacefulness from the four season porch! This home offers comfortable one level living in the Brainerd Oaks development