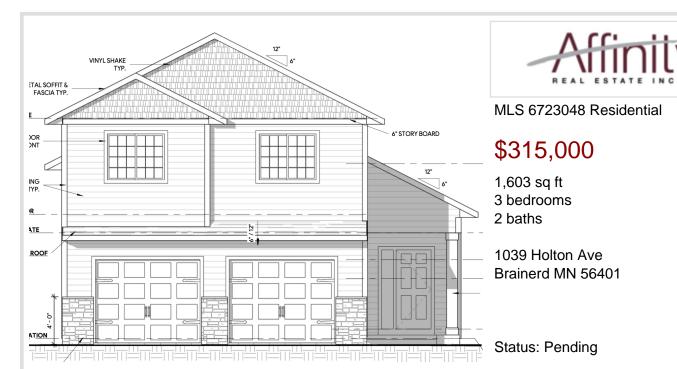

## **Description:**

Under Construction - The Redwood XL plan on a beautiful Brainerd Oaks. This amazing home offers three bedrooms on one level including a primary bedroom with an ensuite with a spacious walk-in closet. The Kitchen, Dining, Entry and Baths will all have beautiful LVP flooring and a stainless steel kitchen appliance package is included. Some other features of this home are custom cabinetry, kitchen center island, air-to-air exchanger and an irrigation system. Opportunity to increase finished square footage by completing the lower level!

## Additional Details:

| Year Built             | 2025          |
|------------------------|---------------|
| Lot Acres              | 0.17          |
| Lot Dimensions         | 48x117x74x128 |
| Garage Stalls          | 2             |
| School District        | 181           |
| Taxes                  | (unreported)  |
| Taxes with Assessments | (unreported)  |
| Tax Year               | 2025          |