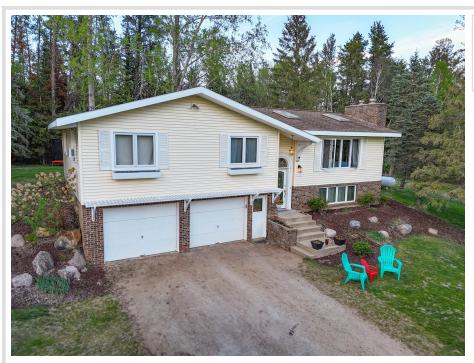

MLS 6723055 Residential

\$345,000

2,183 sq ft 3 bedrooms 3 baths

1021 Lakewood Drive Bemidji MN 56601

Status: Active

## **Description:**

Conveniently located close to town with a country setting! This 3 bedroom, 3 bath home sits on 4.59 acres and features vaulted ceilings, an open floor plan, updated kitchen and main level bathrooms, 2 fireplaces, a lower level theatre room, and a dreamy screen porch. Includes a double attached garage, raised bed garden area, playhouse and play area, pond with waterfall, and beautiful landscaping.