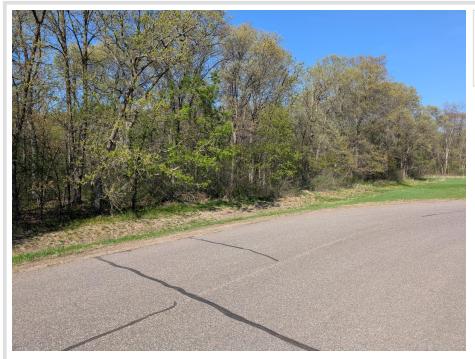

## **Description:**

Escape to your own 2.69-acre slice of nature in Brainerd! This beautiful, flat parcel boasts an abundance of mature oak trees, creating a picturesque and private setting. Imagine the possibilities, from building your dream home nestled among the trees to simply enjoying the tranquility and observing nature. With ample space and natural beauty, this is an exceptional opportunity to own a piece of the Brainer Lakes Area, Minnesota's playground. Don't miss out on the chance to explore this remarkable property and envision your future here. Private septic and well systems will be needed for sewer and water services. Power is available at the road from Minnesota Power. Natural gas is available from Xcel Energy.