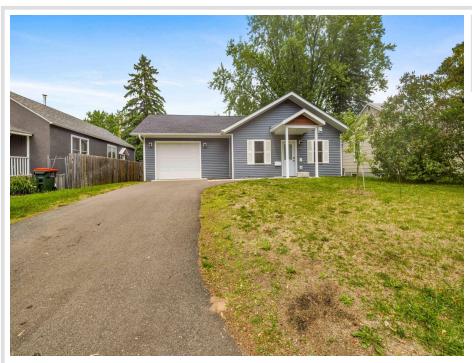

MLS 6723120 Residential

\$225,000

1,104 sq ft 3 bedrooms 1 baths

1813 Pine Street Brainerd MN 56401

Status: Pending

## **Description:**

Welcome to 1813 Pine Street in Brainerd, MN! This home was recently built in 2022 and is ready for it's next owner. Fully wheelchair accessible with no stairs inside or outside, roll under sink and cooktop, roll-in shower and bathroom grab bars. All living facilities on one level for easy use and access to everything. With in-floor heat throughout for the cold months and a mini-split for the warmer months. Backyard is partially fenced in and backs up to an alley. Schedule a showing today!