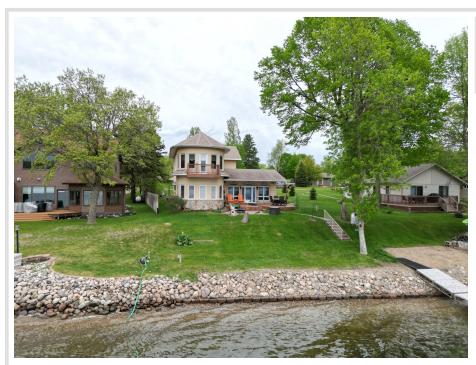

## **Description:**

TURTLE LAKE: Take a minute to explore everything this beautiful, custom-built home has to offer. Enjoy 68 feet of level, hard sand beach with professionally rip-rapped shoreline. The main floor includes a bright and spacious living room with great lake views through a wall of windows, a spacious kitchen with a large island adorned with custom carvings, lakeside dining area, main floor laundry plus an unfinished room which could easily become a third bedroom. An elegant staircase leads upstairs to the master suite with private lakeside deck, a second bedroom, a full bath plus a versatile bonus room above the garage. There is potential for a third bedroom above the garage or in the unfinished room on the main floor. A finished and heated two car garage provides space for the vehicles. All this less than 40 minutes from Fargo-Moorhead on paved roads. Make Turtle Lake your new home.