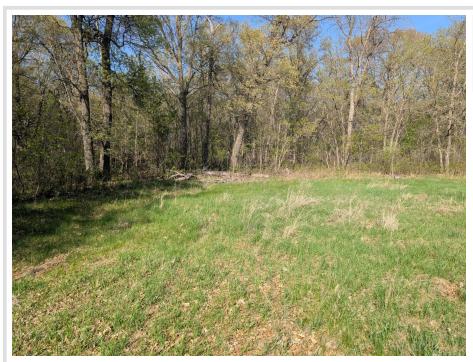

## **Description:**

Escape to your own 2.63-acre slice of nature in Brainerd! This beautiful, flat parcel boasts an abundance of mature oak trees, creating a picturesque and private setting. Imagine the possibilities, from building your dream home nestled among the trees to simply enjoying the tranquility and observing nature. With ample space and natural beauty, this is an exceptional opportunity to own a piece of the Brainer Lakes Area, Minnesota's playground. Don't miss out on the chance to explore this remarkable property and envision your future here. Private septic and well systems will be needed for sewer and water services. Power is available at the road from Minnesota Power. Natural gas is available from Xcel Energy.