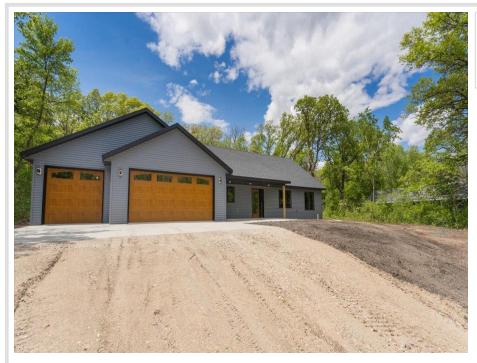

## **Description:**

Welcome to this stunning new build nestled on a spacious 1-acre lot just minutes from Alexandria. This thoughtfully designed, single-level home features an open-concept layout with vaulted ceilings that create a bright and airy atmosphere throughout. With three generously sized bedrooms and two full bathrooms, including a luxurious primary ensuite with a soaking tub and custom tile shower, comfort and style are at the forefront. You'll also fall in love with the large kitchen and all of its cabinet/counter space, including a spacious island. The home is built on a slab with a lower-level utility/storage room for added functionality. Enjoy the convenience of an attached three-stall garage and peaceful country living with easy access to all of Alexandria's amenities.

## Additional Details:

| Year Built             | 2025            |
|------------------------|-----------------|
| Lot Acres              | 1               |
| Lot Dimensions         | 150x324x137x306 |
| Garage Stalls          | 3               |
| School District        | 206             |
| Taxes                  | \$230           |
| Taxes with Assessments | \$230           |
| Tax Year               | 2024            |