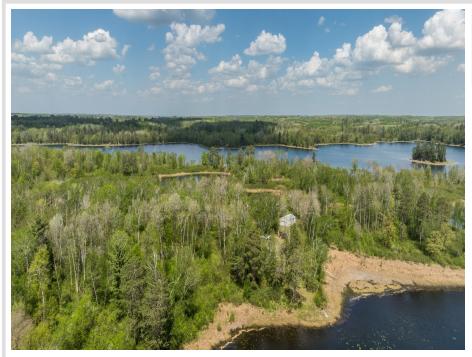

# **Description:**

Escape to tranquility with this rare 22-acre private lake lot, a paradise for nature lovers that offers unmatched privacy and serenity. Whether you're dreaming of a secluded weekend getaway or planning your future build, this property has everything you need. Enjoy peaceful mornings by the water and endless recreational opportunities, including kayaking, fishing, swimming, and more. An off-grid cabin is already on-site, providing a cozy place to relax and unwind. Additionally, there is a versatile pole building that can be used for storage, as a workshop, or modified to suit your needs. There's plenty of room for boats, ATVs, and tools. With 22 sprawling acres of woods, trails, and open space, you'll have privacy and ample space for future development or conservation. Schedule a private tour today and envision the possibilities!