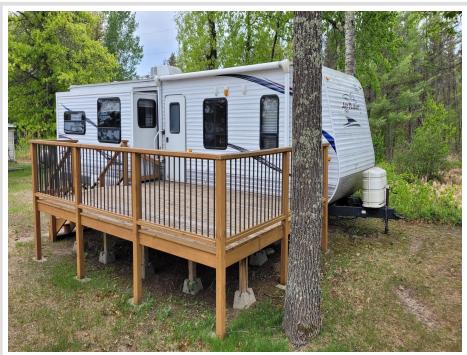

## **Description:**

Big Portage Lake-Right on the price! Right on the water! Well kept 33' Jay Flight RV features 2 slide outs and can accommodate 6. The bedroom features a full size bed with easy access to the 3/4 bath. A 10'x12' deck offers expansive lake views with a 1/24th ownership in this co-op concept and includes an 8'x12' storage shed with a 10' door. Enjoy the variety of this three lake chain- Big/Rice/Deep Portage. Come and wet a line!