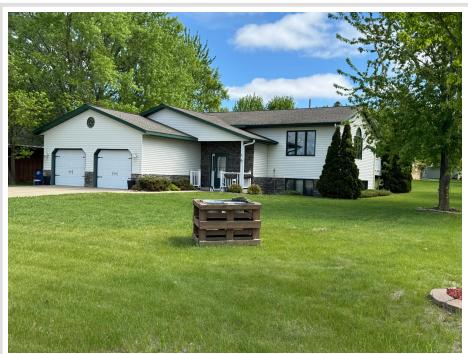

MLS 6723752 Residential

\$309,900

2,244 sq ft 4 bedrooms 2 baths

1420 4th Street Wadena MN 56482

Status: Active

# PRICE REDUCED!

What a perfect spot for this well-cared-for 4-bedroom 2 full bath home. Deer, turkeys, ducks, and geese can be seen almost every day across the street at Tapley Park. (I have counted at least 18 deer in the park.) Like to sled? Enjoy Toby's Hill, just a 2-block walk. Situated on a corner lot, this split-level home has many updates, including a newer furnace and central air, updated countertops and tiled backsplash, updated appliances, microwave, fridge, and dishwasher. Enjoy the fireplace in the family room, or work on a project in the additional 2-car 30x24 detached garage. Added BONUS- Seller is motivated and is willing to look at all reasonable offers!! A must-see at this price! Call now for your personal tour.