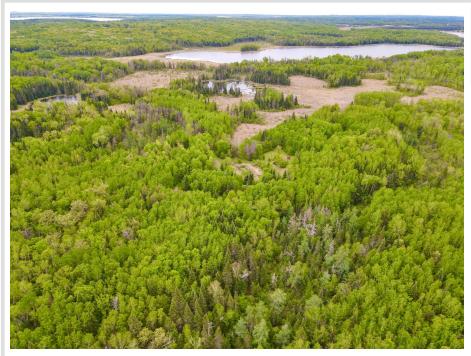

## **Description:**

Mary Yellowhead Hunting Land! 40 Acres of prime hunting land with private easement access to Fish Lake. This hunting land has produced many memorable hunts. Choose your game by the season, Deer, Bear, all the way down to the small game and waterfowl have been spotted. There are several cleared hunting trails providing sightlines and cover. With some wet marsh and high ground, the trails show quality choke points for your perfect shot! The eastern border connects to 80 additional acres of DNR Land!

The PRIVATE GATED access to public land on FISH LAKE is included in this sale. The easement is through private land so you will never have a crowd on this beautiful crystal clear, spring fed lake. With 88 acres, 20 ft water clarity and 59 ft of depth, this provides for excellent fishing. This is a must see to appreciate this remote hunting land that is still only 35 minutes from Detroit Lakes. An appointment is required to show.