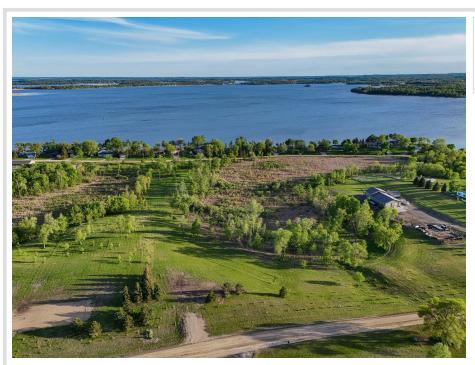

## **Description:**

Build-Ready Beauty with Elevated Views of Star Lake! Welcome to your Future Build Site - Perched on 4.32 Acres and just a Half Mile from Star Lake's Public Access. Offering Lake Views and a Peaceful, Park-Like Setting, this High-Elevation Backlot is as Build-Ready as they come!

Excavation and Site Prep are already Complete, with Power and High-Speed Fiber-Optic Internet available at the Road and Ready for Connection. The Land has been Thoughtfully Cleared and Landscaped, leaving behind a Picturesque Mix of Mature Oak, Maple, and Ash Trees.

Whether you're planning a Large Shop, Dream Home, or Barndominium, the Groundwork is DONE, and the Setting is Exceptional. A Rare Opportunity to Skip the Prep and Get Straight to the Dream - this one's Ready when you are!