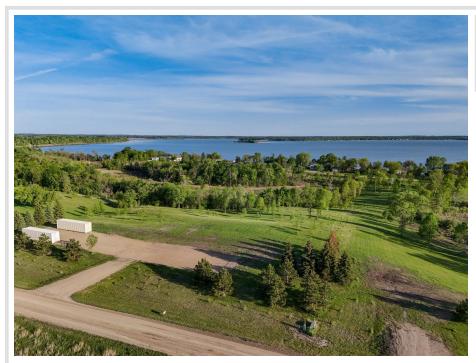

## **Description:**

Build-Ready Beauty with Elevated Views of Star Lake! Set on 2.25 Acres Overlooking Star Lake, this High-Elevation Backlot is as Build-Ready as they come. Located on East Rosewood Trail just a Half Mile from the Public Access, the Property offers Sweeping Views and a Peaceful, Park-Like Setting.

Excavation & Site Prep are already Complete for an Estimated 44x80 Structure, with Power & High-Speed Fiber-Optic Internet available at the Road and Ready for Connection. The Landscaped Yard is framed by Mature Hardwoods, offering Natural Beauty & Privacy with an Elevated Lake View.