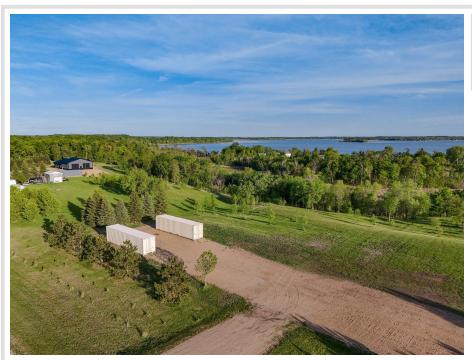

## **Description:**

Build-Ready Beauty with Elevated Views of Star Lake! Set on 2.51 Acres Overlooking Star Lake, this High-Elevation Backlot is as Build-Ready as they come. Located on East Rosewood Trail just a Half Mile from the Public Access, the Property offers Sweeping Views and a Peaceful, Park-Like Setting.

Excavation & Site Prep are already Complete for an Estimated 44x80 Structure, with Power & High-Speed Fiber-Optic Internet available at the Road and Ready for Connection. The Landscaped Yard is framed by Mature Hardwoods, offering Natural Beauty, Privacy, and a Partial Lake View.

Whether you're planning a Large Shop, Dream Home, or Barndominium, the Groundwork is DONE, and the Setting is Exceptional! A Rare Opportunity to Skip the Prep and Get Straight to the Dream—this one's Ready when you are!