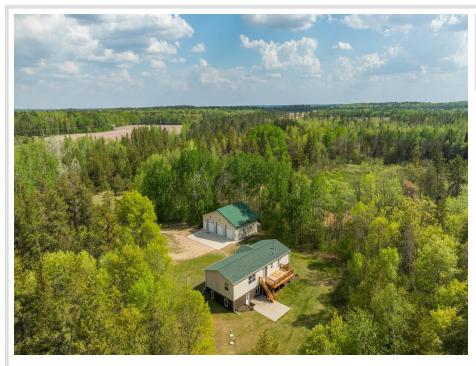

## **Description:**

This stunning 3-bedroom, 3-bathroom home is situated on 10 acres, is a must-see! The property features two living areas and a den on the upper level, along with a large back deck. The walkout lower level opens to a patio, includes a spacious great room, an additional room, and a bathroom, making it perfect for entertaining. The land is diverse, featuring a section covered with trees and open areas suitable for tilling or farming. Additionally, there is a 34x50-foot insulated and heated garage, finished with liner steel, providing numerous opportunities for storage and other specific needs. There is so much to explore here! Call now to schedule your showing!

# Additional Details:

| Year Built             | 2003            |
|------------------------|-----------------|
| Lot Acres              | 10              |
| Lot Dimensions         | 545x801x543x800 |
| Garage Stalls          | 3               |
| School District        | 821             |
| Taxes                  | \$2,046         |
| Taxes with Assessments | \$2,046         |
| Tax Year               | 2025            |