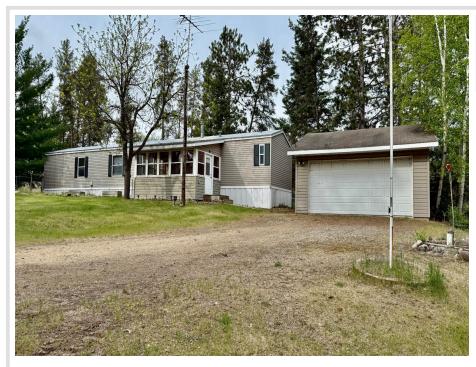

## **Description:**

This turn-key manufactured home is situated on 2 acres with a fenced in back yard. Features 3 bedrooms and 2 bathrooms, a 16x10 screened-in porch, detached double garage, and a 38x26 pole building with a concrete floor, perfect for storing your boats and up-north toys. There is also an extra trailer with electricity on the property that the sellers started to remodel into an additional gathering area, just waiting for you to add your finishing touches! You'll find plenty of activities to do nearby, including Itasca State Park, over 3,300 acres of lakes, a golf course, restaurants, and ATV trails all within 10 miles. Come check it out!