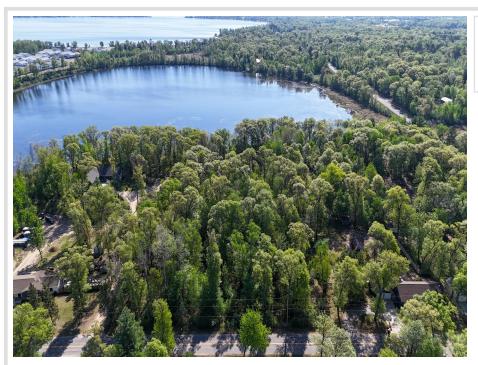

MLS 6724606 Lake Land

\$225,000

1.4 Acres Finished Lot(s)

19080 Love Lake Road Brainerd MN 56401

Waterfront: Moburg

Status: Active

## **Description:**

Build your dream home on Moburg Lake! 1.4 secluded acres!!!