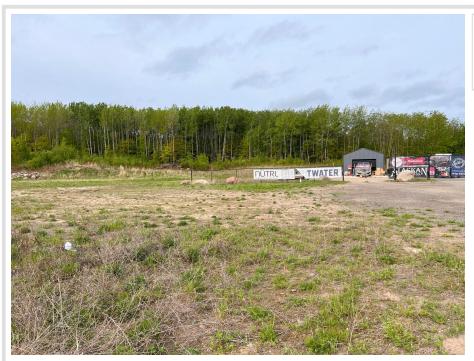

## **Description:**

Prime commercial opportunity on MN-371 in Walker! Take advantage of this exceptional chance to own a spacious pole building on valuable commercial acreage along the high-visibility MN-371 corridor. This versatile property features a large drive-in door—perfect for office, service, or storage use. Whether you're looking to launch, relocate, or expand your business, this affordable property offers the space and location to help you grow in the thriving Walker area.