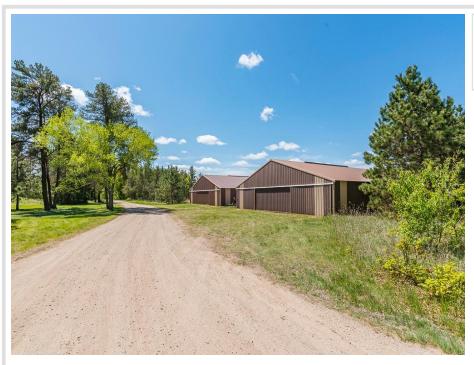

## **Description:**

Don't miss this rare opportunity to build your dream home in this beautiful convenient location. This level 7.50 acer lot offers a peaceful setting just minutes from lakes, shopping, restaurants, and everyday conveniences. The property includes two spacious pole buildings sizes 48x66 and 48x132 perfect for storing your toys, an investment or future use during construction. This is a prime chance to create your dream home in this fantastic location.