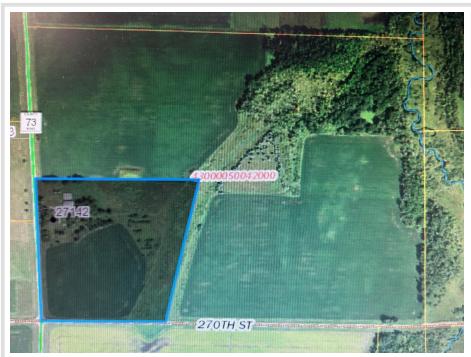

## **Description:**

Discover an exceptional opportunity on this 100 acre tract offering a rare blend of tillable farmland, pasture, and mature woods-ideal for farming and recreational use. South Bluff Creek winds through the northeast wooded portion, providing a reliable water source and enhancing the deer and wildlife habitat and makes it a great hunting area. With 66 acres tillable, 25 wooded, and 16 pasture, this property is functional as it is scenic. This tract is ideal for crop production, cattle grazing and exceptional hunting. Additional wooded areas could be cleared to expand the tillable acreage, or selectively developed into strategically placed food plots to enhance deer and wildlife activity.

With its combination of productive soil, water access, and diverse habitat, this land is truly a must see for investors, outdoorsman and ag producers alike. Seller will be providing a survey. Seller is keeping the homestead which includes 20 acres.