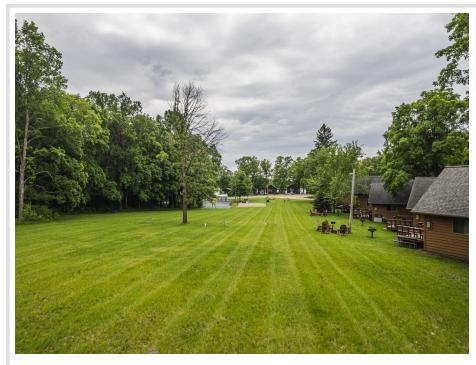

## **Description:**

40'x70' LAKE LOT AND 30 x 40 STORAGE UNIT in LAKECREST ESTATES. Bring your builder and your plans and start enjoying lake life at its finest. This comes with a 30x40 storage unit and sits at the North end of this common interest community with over 10 acres, large green space, shared tennis court, pickle ball court, basketball court, fish cleaning house, laundry building, community building for events, 300+' of sandy shoreline, dock & boat slip. HOA fees are \$2400/ annually which includes, mowing, snow removal, docks, common ground and beach maintenance. Spacious environment and excellent location. City water/sewer--no special assessments.