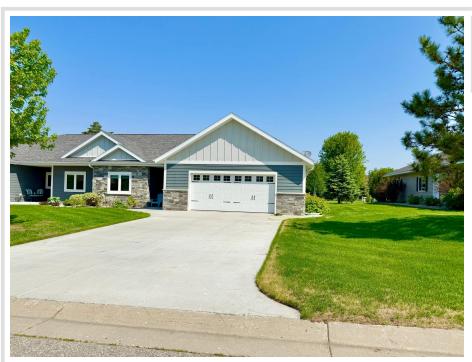

# \$499,000

1,853 sq ft 2 bedrooms 2 baths

910 Lake Forest Circle Detroit Lakes MN 56501

Status: Active

## **Description:**

910 Lake Forest Circle! This beautifully crafted twin home built in 2017 is ready for the next owner. This home features Black Walnut kitchen cabinets, Hickory hardwood flooring and NO STAIRS! Slab on grade constructions offers efficient forced air heating and cooling providing comfort from the elements. The backyard faces north and is wonderfully manicured with custom concrete curbed edging all along the landscaping. In-ground irrigation is in place for simple control over your manicured lawn. Within the home you will find 1853 sq ft holding 2 bedrooms, 2 bathrooms plus a den/office. The spacious kitchen is expertly crafted and filled with warm wood tones and granite countertops. Large windows throughout the home provide an abundance of natural light. Cozy up to the gas fireplace in the living room when you feel the frost nipping at your nose. A short walk away from this home there is a newly built city park featuring 2 pickleball courts, a tennis court and basketball court. Detroit Lake access is also just a short drive away.