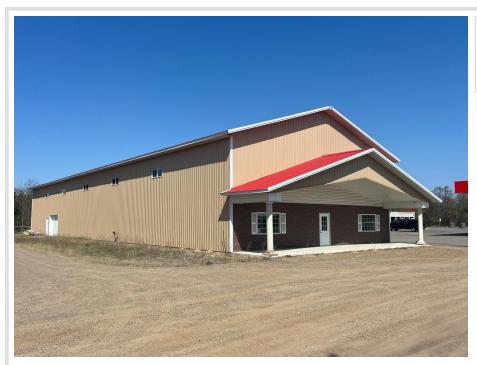

## **Description:**

Prime two-story commercial space for lease on Hwy 371! Unlock the potential of this highly versatile 15,000 sq. ft. commercial property, ideally located near the bustling Brainerd International Raceway. With 7,500 sq. ft. on each level, this two-story building offers the flexibility to accommodate a wide range of business needs—from retail and office space to storage or light industrial use. Features include a convenient drive-in door for easy access and an internal elevator that ensures smooth movement between floors. Situated along a high-traffic corridor, this location offers excellent visibility and accessibility. Don't miss the opportunity to position your business in one of Brainerd's most dynamic areas!

## **Additional Details:**

Year Built 2017 Lot Acres 3.03

Lot Dimensions 398x337x398x327

Garage Stalls 1
School District 181

Taxes (unreported)
Taxes with Assessments (unreported)

Tax Year 2025