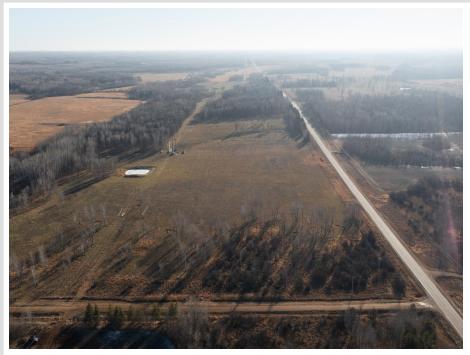

## **Description:**

Privacy and outdoor recreation are yours with this beautiful 40 acre parcel of woods and pasture north of Staples. Build your dream home or set up the ultimate hunting camp and be all set for the Spring Turkey hunt and Fall deer season! This property is a nice mix of wooded and open land with natural grasses and a small watering hole that presents great habitat for deer, turkey and other wildlife. The location is close to Spider Lake and the well known ATV Trails throughout the Foot Hills State Forest.