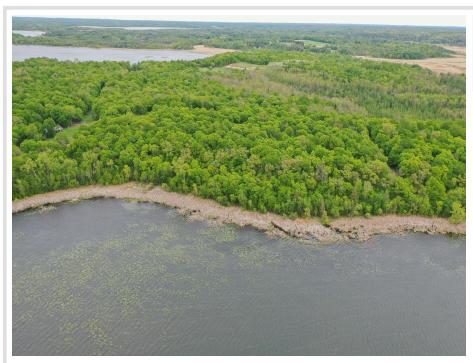

## **Description:**

Lot E (3.42±AC) I'd like to welcome you to explore the Rock Lake Lots. Each lot offers a unique experience ranging in size from just under an acre all the way up to just over 5 acres with lake frontage anywhere from 150 feet to 1700+ feet of frontage. Each lot is wooded and has good solid lake shore. Rock Lake is a 1,048-acre lake located about eight miles northeast of Detroit Lakes in central Becker County. It is locally noted for good panfish angling and fair walleye, largemouth bass, and northern pike fishing. The lake is also known for excellent late-season waterfowl hunting. The deer trails are down to the dirt and a few of these lots have plenty of room to hunt on. With no covenants or restrictions, there is literally a lake lot for every goal and budget. If you are looking for lake life in an excellent location, look no further!