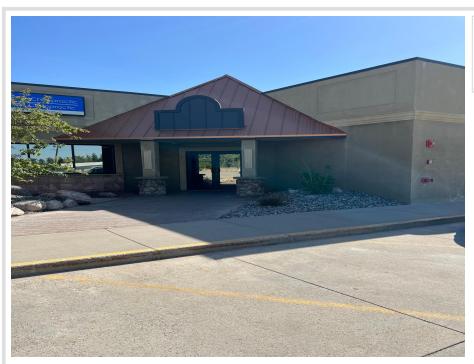

## **Description:**

Take advantage of this rare chance to own a business condominium in a well-established building, ideally situated in a high-traffic, high-visibility location. Offering 1,578 square feet of open, versatile space, this property is perfectly suited for a professional office or retail business. Features include ample parking on a durable concrete lot. Real estate only — business not included in the sale.