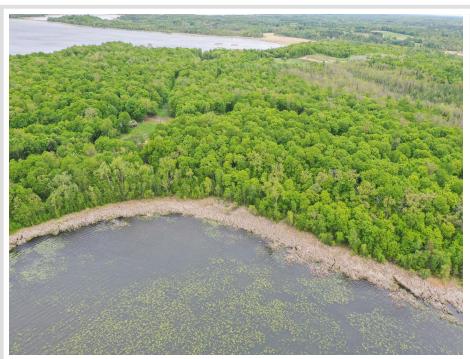

## **Description:**

Lot F (3.49±AC) I'd like to welcome you to explore the Rock Lake Lots. Each lot offers a unique experience ranging in size from just under an acre all the way up to just over 5 acres with lake frontage anywhere from 150 feet to 1700+ feet of frontage. This lot (F) has a rustic cabin that needs some TLC. Each lot is wooded and has good solid lake shore. Rock Lake is a 1,048-acre lake located about eight miles northeast of Detroit Lakes in central Becker County. It is locally noted for good panfish angling and fair walleye, largemouth bass, and northern pike fishing. The lake is also known for excellent late-season waterfowl hunting. The deer trails are down to the dirt and a few of these lots have plenty of room to hunt on. With no covenants or restrictions, there is literally a lake lot for every goal and budget. If you are looking for lake life in an excellent location, look no further!