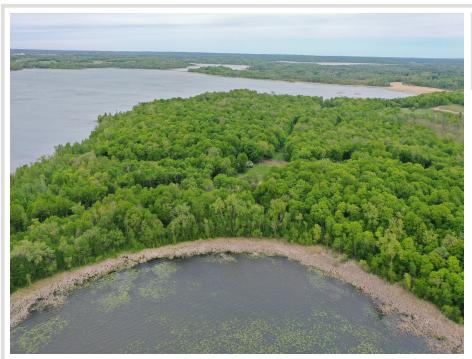

## **Description:**

Lot G (2.52±AC) I'd like to welcome you to explore the Rock Lake Lots. Each lot offers a unique experience ranging in size from just under an acre all the way up to just over 5 acres with lake frontage anywhere from 150 feet to 1700+ feet of frontage. Each lot is wooded and has good solid lake shore. Rock Lake is a 1,048-acre lake located about eight miles northeast of Detroit Lakes in central Becker County. It is locally noted for good panfish angling and fair walleye, largemouth bass, and northern pike fishing. The lake is also known for excellent late-season waterfowl hunting. The deer trails are down to the dirt and a few of these lots have plenty of room to hunt on. With no covenants or restrictions, there is literally a lake lot for every goal and budget. If you are looking for lake life in an excellent location, look no further!