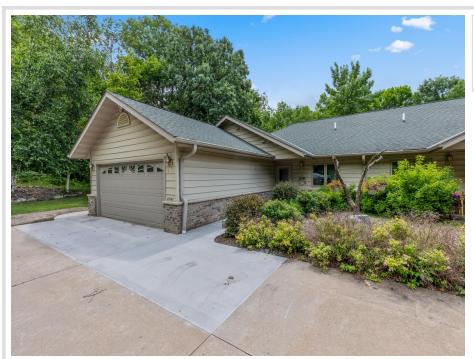

MLS 6725192 Residential

\$329,000

1,536 sq ft 2 bedrooms 3 baths

23967 Cuyuna Greens Drive Deerwood MN 56444

Status: Active

## **Description:**

Enjoy golf course living in the heart of the Cuyuna Lakes area! This well-maintained home on Cuyuna Rolling Hills Golf Course offers 2 bedrooms, 3 bathrooms, and an open-concept living space filled with natural light. The main living area features vaulted sunroom ceiling, a cozy fireplace, and large windows overlooking a private wooded back yard. The kitchen includes updated appliances, ample counter space, and a breakfast bar. The spacious primary suite includes a private bath and walk in closet.

Located minutes from Serpent lake, bike trails and the shops and dining of both Deerwood and Crosby. This home offers year-round recreation in a quiet neighborhood setting. Ideal as a full-time residence or a weekend getaway. Move-in ready with central A/C, attached 2-car garage, and easy one-level living!