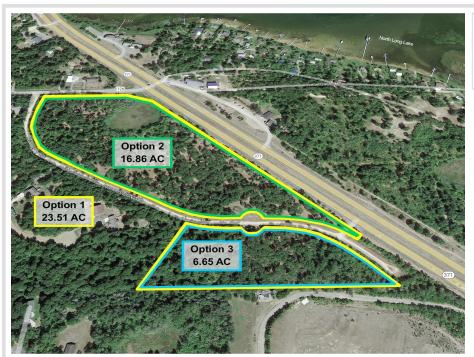

Purchase Options: Option 1: \$1,250,000 (All 23.51 AC); Option 2: \$999,000 (16.86 AC on Hwy 371); Option 3: 499,000 (6.65 AC on Joannes Dr). Access on Hwy 371 and Green Gables Road to Joannes Drive.