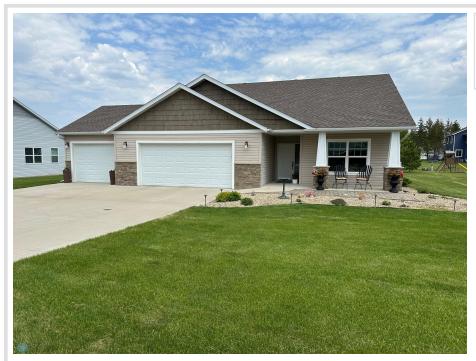

### **Description:**

Prime location and easy one-level living in the heart of lakes country! Tucked away just minutes from downtown DL near beautiful Long Lake. This wonderful craftsman style rambler offers an open concept floor plan that blends function and style. 3 Beds, 2 baths and first-class master suite with trayed ceiling, dual vanity and walk-in shower. The pride of ownership is impeccable and this home is move in ready. Located on a large 100' x 200' lot, no backyard neighbors, sprinkler system, concrete patio in rear and a welcoming patio up front. 1,640 Sq ft on main level and a crawl space that can be used as storage and storm shelter. 3-Stall heated garage with floor drain. Less than 1 mile to the Long Lake Park and public lake access. City water and sewer and No specials!