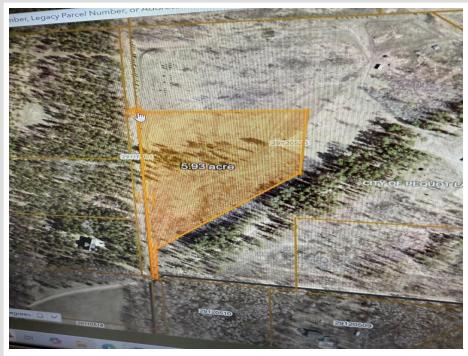

# **Description:**

Located within a mile and a half of Pequot Lakes, this property is sure to be a very sought after approximately 6 acres. Features include slightly rolling land with great soil and has a variety of newly planted pines and other trees. The property not only has an abundance of wildlife, but there are also blackberries, raspberries, and blueberries located throughout the property. Sellers have two listings within one property so when an acceptable offer is fully signed, the other listing will be cancelled. – Split subject to approval by the City of Pequot Lakes and a Survey. Property is not in a flood zone. Property taxes are "to be determined." (TBD)

# Additional Details:

| Lot Acres              | 6            |
|------------------------|--------------|
| Lot Dimensions         | tbd          |
| School District        | 186          |
| Taxes                  | (unreported) |
| Taxes with Assessments | (unreported) |
| Tax Year               | 2024         |

# **Driving Directions:**

From State HWY 371 and Highway 11 in Pequot Lakes, go east approx. One-third mile and then north on Nagel Rd to property. Arrow and signs at the end of northbound Nagel Rd.

Listed By: RE/MAX Results - Nisswa