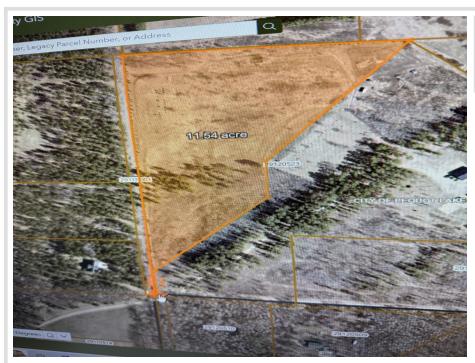

MLS 6725475 Land

\$212,900

11.5 Acres Raw Land

11.5 Acre Lot Nagel Road Pequot Lakes MN 56472

Status: Active

## **Description:**

Located within a mile and a half of Pequot Lakes, this property is sure to be a very sought after approximately 11.5 acres. Features include slightly rolling land with great soil and has a variety of newly planted pines and other trees. The property not only has an abundance of wildlife, but there are also blackberries, raspberries and blueberries located throughout the property. Sellers have two listings within one property so when an acceptable offer is full signed, the other listing will be cancelled. – Split subject to approval by the City of Pequot Lakes and a Survey. Property is not in a flood zone. Property taxes are "to be determined." (TBD)

## **Additional Details:**

Lot Acres 11.5
Lot Dimensions tbd
School District 186

Taxes (unreported)
Taxes with Assessments (unreported)

Tax Year 2024