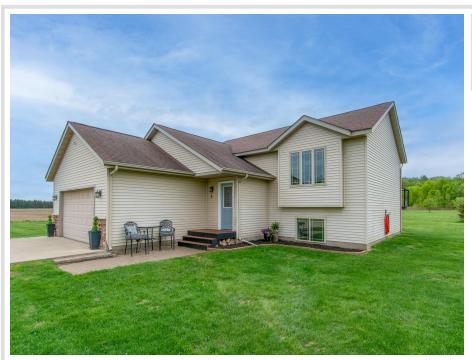

MLS 6725497 Residential

\$389,900

2,008 sq ft 4 bedrooms 2 baths

7903 Long Lake Bay Road Brainerd MN 56401

Status: Pending

## **Description:**

Enjoy Country Living!! Outside this property features 2.7 acres of land, large deck space for entertaining, large concrete apron and massive backyard!! Inside this property the main level features an open concept living, a remodeled kitchen with custom cabinets, stainless appliances, nice dining space, living room with vaulted ceilings and 2 bedrooms/1 bath on the main level!! The lower level features a family room space, 2 bedrooms/1 bath, utility/laundry room and storage under the stairs!! Recent updates include new furnace and AC in 2024, new lower level carpet in 2025, some updated light fixtures, updated paint, new vanity in main level bath and recently stained deck. This property is located just 1/2 mile from the S Long Lake boat access, located in close proximity to snowmobile/ATV trails and less than 10 minutes to the East side of Brainerd!!