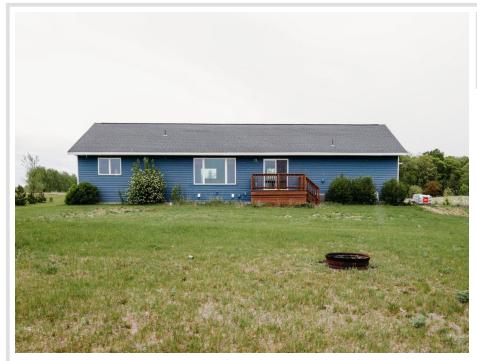

## **Description:**

Discover your dream home, built in 2016 and nestled on 2.5 acres along a serene country road. This exceptional property boasts 4 bedrooms and 3.5 bathrooms, featuring a heated attached garage and a dedicated workshop area—perfect for hobbies or projects. Step inside to find elegant oak hardwood floors that complement a stunning custom kitchen with matching oak cabinets. Enjoy the open floor plan highlighted by large windows, flooding the space with natural light.

Start your mornings on the inviting covered front porch, ideal for watching sunrises, and unwind on the back patio, perfect for grilling and enjoying picturesque sunsets. The spacious primary suite is a true retreat, offering a walk-in closet, a luxurious jacuzzi tub, and a beautifully tiled walk-in shower. This turn-key home is ready for you to make it your own—don't miss out on this incredible opportunity!