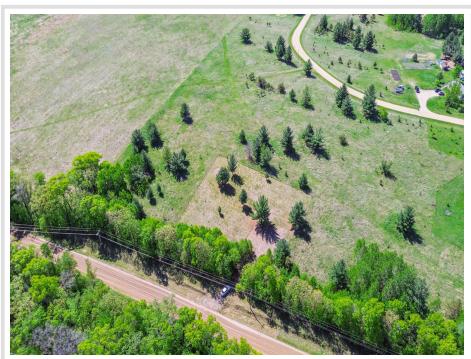

MLS 6725569 Lake Land

\$23,250

0.92 Acres Raw Land

27731 400th Street Browerville MN 56438

Waterfront: Fawn

Status: Active

## **Description:**

Welcome to the perfect location to build your dream home, cabin retreat or a space to camp and enjoy the amenities. The driveway is constructed with Tire Derived Aggregate (TDA), providing a durable and stable foundation beneath the gravel—ideal for long-term reliability. As part of the Sylvan Shores Association, you'll enjoy fantastic community amenities, including a swimming pool, clubhouse, campground, and access to several lakes within the association. Outdoor enthusiasts will love the proximity to numerous fishing lakes, scenic trails, state land, and more. Don't miss out on this exceptional opportunity—schedule your visit today and start planning your escape

## **Additional Details:**

Lot Acres0.92Lot Dimensions200x200School District2170Taxes\$36Taxes with Assessments\$36Tax Year2025