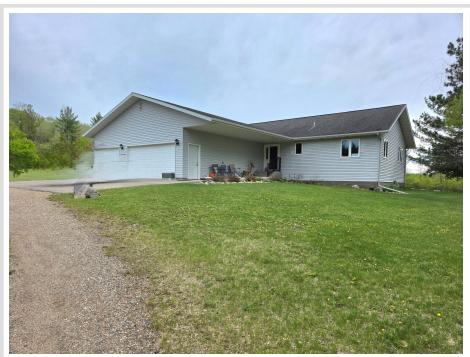

### **Description:**

Welcome to your private country paradise! This property is located in the heart of vacation country near Itasca State Park and Little Mantrap Lake and is situated on nearly 20 gorgeous acres. This well maintained home boasts vaulted knotty pine ceilings, open kitchen and living area on the main level, partially finished walk-out basement with full bathroom, along with an attached 2 stall garage that is both heated and finished! This beautiful property offers loads of storage for all your toys with an 80'x40'steel pole building, and original 1931 farmstead wooden barn with metal roofing. As an added bonus, this property also includes a bunkhouse that can be used for guests, seasonal rental opportunities, or bring your own ideas. With abundant wildlife, access to state ATV and snowmobile trails, and proximity to area lakes, this property offers the true "Up North" experience. Don't miss your chance on acquiring the country estate you've always been dreaming of!