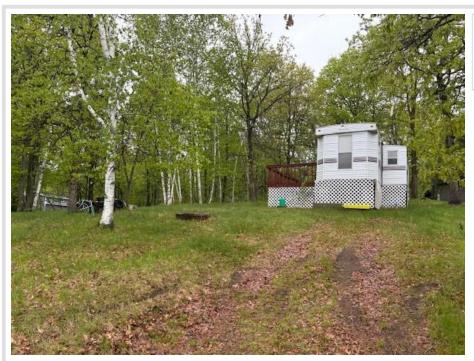

## **Description:**

Beautiful campsite on hilly lot. Lot is privately owned in Exclusive Whitebirch RV and Camping Resort. Located in a quiet area near comfort station, playground and walking distance to pools, basketball court, tennis and pickleball courts. Nice mature trees for shade, holding tank included. Includes Breezy Point Resort Country Club Membership, a \$500 value.