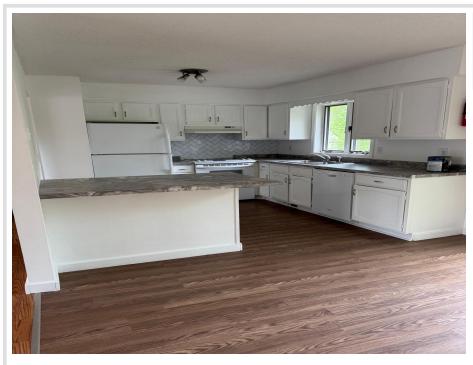

## **Description:**

3 Bedroom 1.75 Bath home with 2 car attached garage in looped street neighborhood. Home offers 2 livings spaces and extra large master bedroom. New Countertops, backsplash and fresh paint throughout.